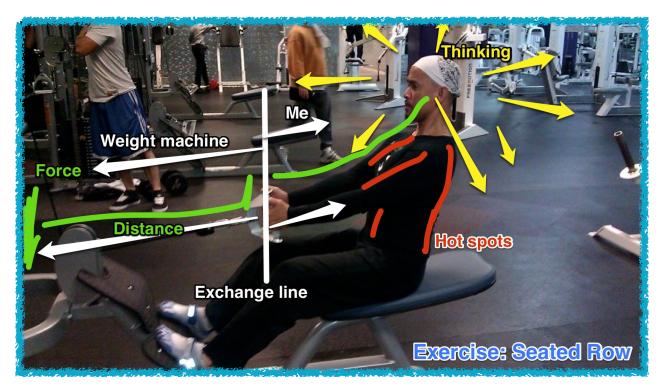

- ∼We use the forces from the motion of your body through exercise to connect in this oneness field. We communicate about your insights and past blissful experiences connecting your personal "dots" to weave a new truth.
- ∼Why your inner emcee voice slows you down in almost every moment of your life and seeing that releases a force so great that it changes and deepens you now.
- ∼ Moving from just knowing into what I refer to as know-knowing. This is where you start living from, the speed of your knowing versus living from thinking that you know.